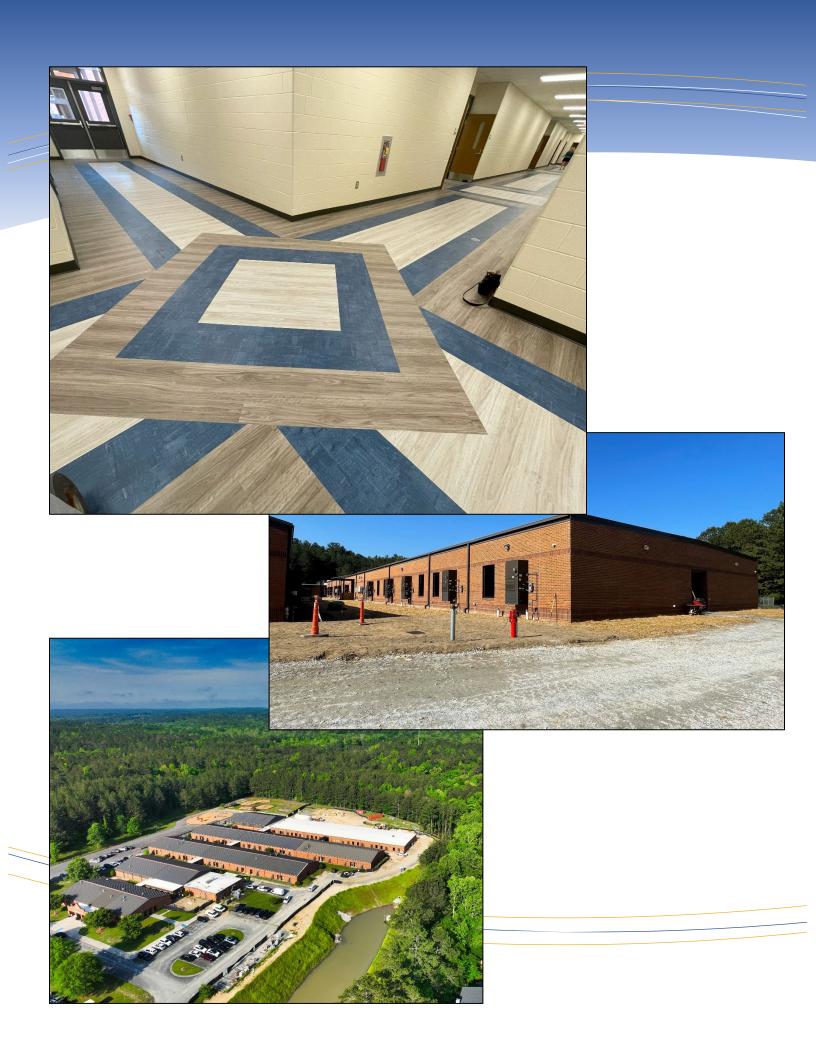

# Summary:

A 20-classroom addition is planned, bringing the school to a grand total of 64 classrooms to accommodate the growing community.

- Includes new special education suite.
- Includes restrooms, staff workroom, and storage.
- Includes modifications to parking and driveways to accommodate new building and provide additional parking and vehicle queueing.
- Includes enclosed connection to main building for enhanced safety and security.

# **Project Update**

Final sitework is underway, including new parking areas and remediation to existing parking and drives. Addition interior has been completed, and punch list is underway. Cafeteria expansion is nearing completion with finishes underway.